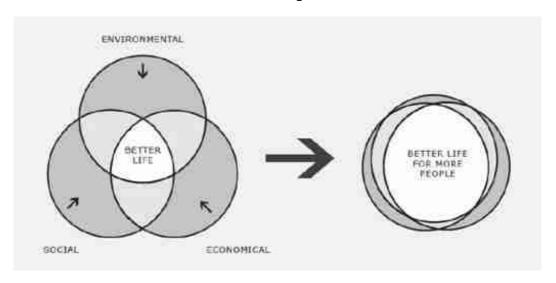

Sustainability is in our genes.

It is integrated in our daily work.

# What sustainability means to IKEA



## FY17 AT A GLANCE

817 million store visits

460 million shopping centre visits

#### 110 million

IKEA family members. Our most loyal customers are members of IKEA FAMILY. More than 30,000 new members join every day!

2.1 billion
visits to IKEA.com.
137 million visits to the
catalogue & store apps.

## EUR 34.1

#### billion total retail sales

(32.9 billion in FY16\*). Total retail sales translated into Euros increased by 3.5%. Adjusted for currency import, total retail sales increased by 3.6%. Total revenue EUR 36.3 billion.

# 24.9% corporate income tax

Corporate income tax amounted to EUR 0.8 billion globally, which equals an effective corporate tax rate of 24.9% (21.6% in FY16). Our total tax bill including other taxes and duties amounted to approximately EUR 1.3 billion.

EUR 2